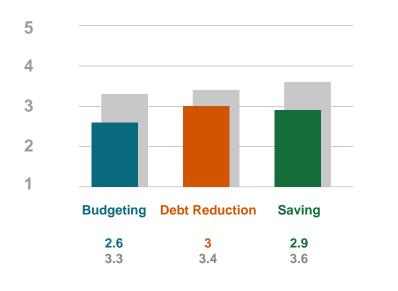

## Your Employees' Financial Wellness Intentions:

## Ranges of Financial Wellness Intentions:

Intentions to budget, reduce debt, and save money are scored: