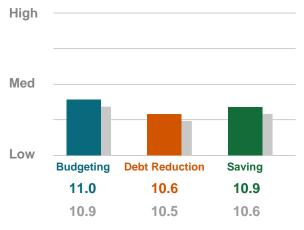

## Your Employees' Financial Wellness Intentions:

## Ranges of Financial Wellness Intentions:

Intentions to budget, reduce debt, and save money are scored: