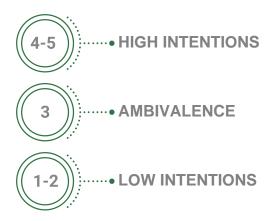

## Ranges of Financial Wellness Intentions:

Intentions to budget, reduce debt, and save money are scored:

## Your Employees' Financial Wellness Intentions:

## **High Intentions:**Your Employees' Percentage: 27%

#### **Ambivalence:**

Your Employees' Percentage: 66%

#### Low Intentions:

Your Employees' Percentage: 7%