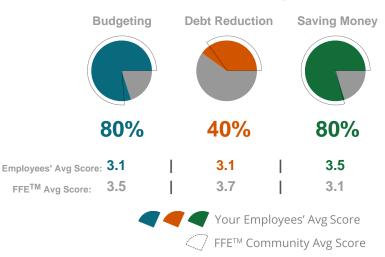

ess change within the last six months. **Score range 13 - 15.9** 

**Contemplation -** wanting to make a financial wellness change within the next six months. **Score range 10 - 12.9** 

**Pre-contemplation** - not yet wanting to make a financial wellness change within the next six months. **Score range 0 - 9.9** 

#### **Maintenance:**



#### Action:

Your Employees' Percentage: 21% FFE<sup>TM</sup> Community Percentage: 19%



#### **Contemplation:**

Your Employees' Percentage: 41% FFE<sup>TM</sup> Community Percentage: 39%



## **Pre-Contemplation:**

Your Employees' Percentage: 31% FFE<sup>TM</sup> Community Percentage: 33%





# Administrative Report Q1

Your Company

## **High Intentions:**Your Employees' Percentage: 27%



#### **Ambivalence:**

Your Employees' Percentage: 66%



## Ranges of Financial Wellness Intentions:

Intentions to budget, reduce debt, and save money are scored:



#### Low Intentions:

Your Employees' Percentage: 7%