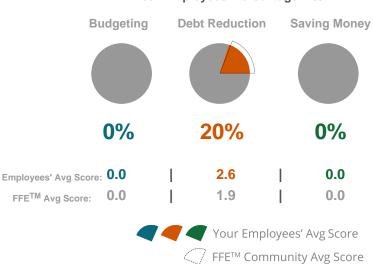

### Your Employees' Performance:

## Your Employees' Financial Wellness:

- Financial Stress Impacts 88% of Your Employees
- 27% of Your Employees Have High Intentions to Budget, Reduce Debt, & Save Money
- 19% of Your Employees Are Currently Budgeting, Reducing Debt & Saving Money