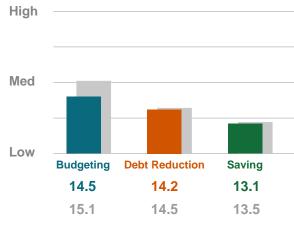

## **High Intentions:**Your Employees' Percentage: 27%

#### **Ambivalence:**

Your Employees' Percentage: 66%

#### Low Intentions:

Your Employees' Percentage: 7%

## Ranges of Financial Wellness Intentions:

Intentions to budget, reduce debt, and save money are scored: