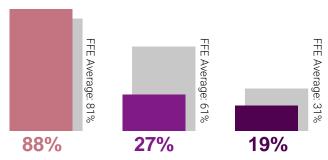

## Your Employees' Financial Wellness:

- Financial Stress Impacts 88% of Your Employees
- 27% of Your Employees Have High Intentions to Budget, Reduce Debt, & Save Money
- 19% of Your Employees Are Currently Budgeting, Reducing Debt & Saving Money