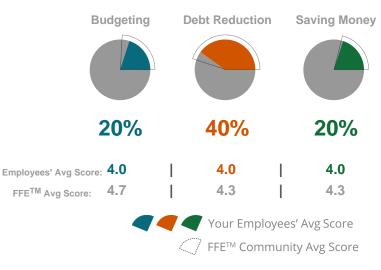

**Score is 16** 

**Action -** beginning a financial wellness change within the last six months. **Score range 13 - 15.9** 

**Contemplation -** wanting to make a financial wellness change within the next six months. **Score range 10 - 12.9** 

**Pre-contemplation** - not yet wanting to make a financial wellness change within the next six months. **Score range 0 - 9.9** 

#### **Maintenance:**



#### Action:

Your Employees' Percentage: 21% FFE<sup>TM</sup> Community Percentage: 19%



#### **Contemplation:**

Your Employees' Percentage: 41% FFE<sup>TM</sup> Community Percentage: 39%



## **Pre-Contemplation:**

Your Employees' Percentage: 31% FFE<sup>TM</sup> Community Percentage: 33%





# Administrative Report Q1

Your Company

## **High Intentions:**Your Employees' Percentage: 27%



#### **Ambivalence:**

Your Employees' Percentage: 66%



## Ranges of Financial Wellness Intentions:

Intentions to budget, reduce debt, and save money are scored:



#### Low Intentions:

Your Employees' Percentage: 7%