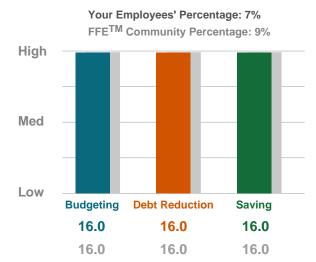

#### **Maintenance:**

### **Stages of Financial Wellness:**

**Maintenance -** continuing a financial wellness change for more than six months. **Score is 16** 

**Action -** beginning a financial wellness change within the last six months. **Score range 13 - 15.9** 

#### Action:

Your Employees' Percentage: 21% FFE<sup>TM</sup> Community Percentage: 19%

#### **Contemplation:**

Your Employees' Percentage: 41% FFE<sup>TM</sup> Community Percentage: 39%

## **Pre-Contemplation:**

Your Employees' Percentage: 31% FFE<sup>TM</sup> Community Percentage: 33%