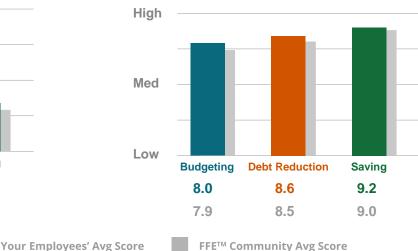

ncial Wellness:**

**Maintenance -** continuing a financial wellness change for more than six months. **Score is 16** 

**Action -** beginning a financial wellness change within the last six months. **Score range 13 - 15.9** 

**Contemplation -** wanting to make a financial wellness change within the next six months. **Score range 10 - 12.9** 

**Pre-contemplation** - not yet wanting to make a financial wellness change within the next six months. **Score range 0 - 9.9** 

#### **Maintenance:**



#### Action:

Your Employees' Percentage: 21% FFE<sup>TM</sup> Community Percentage: 19%



#### **Contemplation:**

Your Employees' Percentage: 41% FFE<sup>TM</sup> Community Percentage: 39%



## **Pre-Contemplation:**

Your Employees' Percentage: 31% FFE<sup>TM</sup> Community Percentage: 33%





# Administrative Report Q1

Your Company

## **High Intentions:**Your Employees' Percentage: 27%



#### **Ambivalence:**

Your Employees' Percentage: 66%



## Ranges of Financial Wellness Intentions:

Intentions to budget, reduce debt, and save money are scored:



#### Low Intentions:

Your Employees' Percentage: 7%